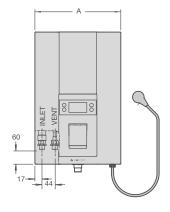

## TECHNICAL DATA

| LAZER BOILING WATER UNIT               |                             | LAZER OFFICE                             |           |
|----------------------------------------|-----------------------------|------------------------------------------|-----------|
| WHITE POWDER COAT                      |                             | 70103W-AU                                | 70105W-AU |
| STAINLESS STEEL                        |                             | 70103S-AU                                | 70105S-AU |
| Capacity                               | Litres                      | 3                                        | 5         |
| Delivery – Initial                     | Litres<br>Cups <sup>1</sup> | 3.5<br>21                                | 6<br>35   |
| Recovery                               | L/hr<br>Cups/hr¹            | 17.5<br>103                              | 23<br>135 |
| Approx Weight Empty Approx Weight Full | kg<br>kg                    | 6<br>10                                  | 8<br>15   |
| Minimum Water Pressure                 | kPa                         | 50                                       | 50        |
| Maximum Water Pressure                 | kPa                         | 1000                                     | 1000      |
| Input                                  | kW                          | 1.8                                      | 2.4       |
| Electrical Connection                  |                             | Supplied with 10 Amp 3 Pin Plug and Flex |           |
| Plumbing Connections                   |                             | ½" BSPM                                  |           |
| Product Dimensions                     |                             |                                          |           |
| A width of unit                        | mm                          | 336                                      | 336       |
| B depth of unit                        | mm                          | 181                                      | 181       |
| C height of unit                       | mm                          | 515                                      | 615       |

 $<sup>^{\</sup>scriptscriptstyle 1}\,\text{Cup}$  size is 170ml.