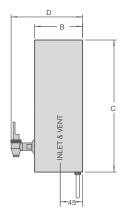

## TECHNICAL DATA

| LAZER BOILING WATER UNIT               |                             | LAZER OFFICE                             |           |
|----------------------------------------|-----------------------------|------------------------------------------|-----------|
| WHITE POWDER COAT                      |                             | 70103W-AU                                | 70105W-AU |
| STAINLESS STEEL                        |                             | 70103S-AU                                | 70105S-AU |
| Capacity                               | Litres                      | 3                                        | 5         |
| Delivery – Initial                     | Litres<br>Cups <sup>1</sup> | 3.5<br>21                                | 6<br>35   |
| Recovery                               | L/hr<br>Cups/hr¹            | 17.5<br>103                              | 23<br>135 |
| Approx Weight Empty Approx Weight Full | kg<br>kg                    | 6<br>10                                  | 8<br>15   |
| Minimum Water Pressure                 | kPa                         | 50                                       | 50        |
| Maximum Water Pressure                 | kPa                         | 1000                                     | 1000      |
| Input                                  | kW                          | 1.8                                      | 2.4       |
| Electrical Connection                  |                             | Supplied with 10 Amp 3 Pin Plug and Flex |           |
| Plumbing Connections                   |                             | ½" BSPM                                  |           |
| Product Dimensions                     |                             |                                          |           |
| A width of unit                        | mm                          | 336                                      | 336       |
| B depth of unit                        | mm                          | 181                                      | 181       |
| C height of unit                       | mm                          | 515                                      | 615       |

## Lazer Commercial (702 Series)