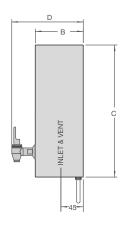

## TECHNICAL DATA

| LAZER BOILING WATER UNIT               |                             | LAZER OFFICE                             |           |
|----------------------------------------|-----------------------------|------------------------------------------|-----------|
| WHITE POWDER COAT                      |                             | 70103W-AU                                | 70105W-AU |
| STAINLESS STEEL                        |                             | 70103S-AU                                | 70105S-AU |
| Capacity                               | Litres                      | 3                                        | 5         |
| Delivery – Initial                     | Litres<br>Cups <sup>1</sup> | 3.5<br>21                                | 6<br>35   |
| Recovery                               | L/hr<br>Cups/hr¹            | 17.5<br>103                              | 23<br>135 |
| Approx Weight Empty Approx Weight Full | kg<br>kg                    | 6<br>10                                  | 8<br>15   |
| Minimum Water Pressure                 | kPa                         | 50                                       | 50        |
| Maximum Water Pressure                 | kPa                         | 1000                                     | 1000      |
| Input                                  | kW                          | 1.8                                      | 2.4       |
| Electrical Connection                  |                             | Supplied with 10 Amp 3 Pin Plug and Flex |           |
| Plumbing Connections                   |                             | ½" BSPM                                  |           |
| Product Dimensions                     |                             |                                          |           |
| A width of unit                        | mm                          | 336                                      | 336       |
| B depth of unit                        | mm                          | 181                                      | 181       |
| C height of unit                       | mm                          | 515                                      | 615       |