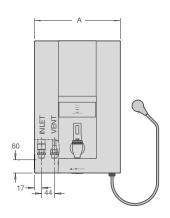

## TECHNICAL DATA

| LAZER BOILING WATER UNIT               |                             | LAZER OFFICE                             |           |
|----------------------------------------|-----------------------------|------------------------------------------|-----------|
| WHITE POWDER COAT                      |                             | 70103W-AU                                | 70105W-AU |
| STAINLESS STEEL                        |                             | 70103S-AU                                | 70105S-AU |
| Capacity                               | Litres                      | 3                                        | 5         |
| Delivery – Initial                     | Litres<br>Cups <sup>1</sup> | 3.5<br>21                                | 6<br>35   |
| Recovery                               | L/hr<br>Cups/hr¹            | 17.5<br>103                              | 23<br>135 |
| Approx Weight Empty Approx Weight Full | kg<br>kg                    | 6<br>10                                  | 8<br>15   |
| Minimum Water Pressure                 | kPa                         | 50                                       | 50        |
| Maximum Water Pressure                 | kPa                         | 1000                                     | 1000      |
| Input                                  | kW                          | 1.8                                      | 2.4       |
| Electrical Connection                  |                             | Supplied with 10 Amp 3 Pin Plug and Flex |           |
| Plumbing Connections                   |                             | ½" BSPM                                  |           |
| Product Dimensions                     |                             |                                          |           |
| A width of unit                        | mm                          | 336                                      | 336       |
| B depth of unit                        | mm                          | 181                                      | 181       |
| C height of unit                       | mm                          | 515                                      | 615       |

## Lazer Eco (703 Series)