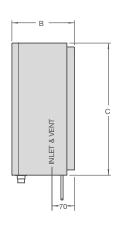

## TECHNICAL DATA

| LAZER BOILING WATER UNIT               |                             | LAZER OFFICE                             |           |
|----------------------------------------|-----------------------------|------------------------------------------|-----------|
| WHITE POWDER COAT                      |                             | 70103W-AU                                | 70105W-AU |
| STAINLESS STEEL                        |                             | 70103S-AU                                | 70105S-AU |
| Capacity                               | Litres                      | 3                                        | 5         |
| Delivery – Initial                     | Litres<br>Cups <sup>1</sup> | 3.5<br>21                                | 6<br>35   |
| Recovery                               | L/hr<br>Cups/hr¹            | 17.5<br>103                              | 23<br>135 |
| Approx Weight Empty Approx Weight Full | kg<br>kg                    | 6<br>10                                  | 8<br>15   |
| Minimum Water Pressure                 | kPa                         | 50                                       | 50        |
| Maximum Water Pressure                 | kPa                         | 1000                                     | 1000      |
| Input                                  | kW                          | 1.8                                      | 2.4       |
| Electrical Connection                  |                             | Supplied with 10 Amp 3 Pin Plug and Flex |           |
| Plumbing Connections                   |                             | ½" BSPM                                  |           |
| Product Dimensions                     |                             |                                          |           |
| A width of unit                        | mm                          | 336                                      | 336       |
| B depth of unit                        | mm                          | 181                                      | 181       |
| C height of unit                       | mm                          | 515                                      | 615       |

 $<sup>^{\</sup>scriptscriptstyle 1}\,\text{Cup}$  size is 170ml.