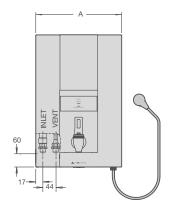

## TECHNICAL DATA

| LAZER BOILING WATER UNIT               |                             | LAZER OFFICE                             |           |
|----------------------------------------|-----------------------------|------------------------------------------|-----------|
| WHITE POWDER COAT                      |                             | 70103W-AU                                | 70105W-AU |
| STAINLESS STEEL                        |                             | 70103S-AU                                | 70105S-AU |
| Capacity                               | Litres                      | 3                                        | 5         |
| Delivery – Initial                     | Litres<br>Cups <sup>1</sup> | 3.5<br>21                                | 6<br>35   |
| Recovery                               | L/hr<br>Cups/hr¹            | 17.5<br>103                              | 23<br>135 |
| Approx Weight Empty Approx Weight Full | kg<br>kg                    | 6<br>10                                  | 8<br>15   |
| Minimum Water Pressure                 | kPa                         | 50                                       | 50        |
| Maximum Water Pressure                 | kPa                         | 1000                                     | 1000      |
| Input                                  | kW                          | 1.8                                      | 2.4       |
| Electrical Connection                  |                             | Supplied with 10 Amp 3 Pin Plug and Flex |           |
| Plumbing Connections                   |                             | ½" BSPM                                  |           |
| Product Dimensions                     |                             |                                          |           |
| A width of unit                        | mm                          | 336                                      | 336       |
| B depth of unit                        | mm                          | 181                                      | 181       |
| C height of unit                       | mm                          | 515                                      | 615       |

## **Lazer Office**